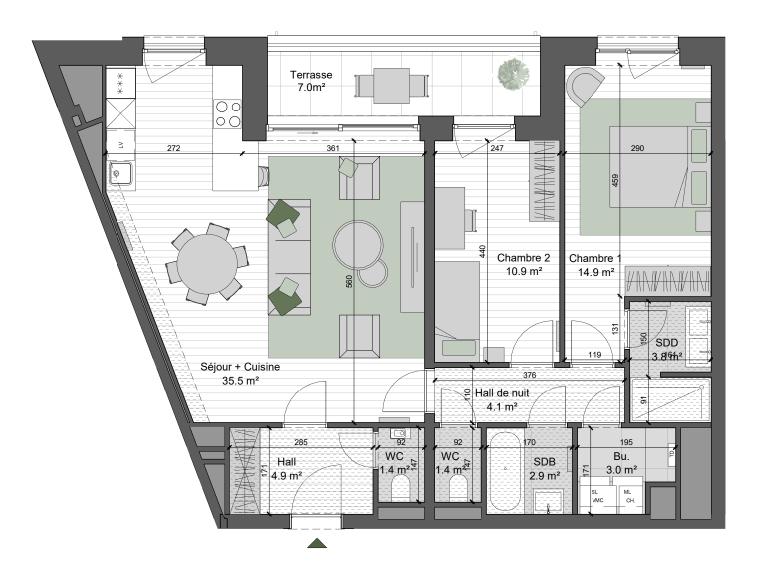

## SCALE 1:75

## EXTERIOR

- Measurements are given on a gross basis, without finishing work. Some measurements and drawings can be subject to changes during construction.

-Each difference being more or less and within acceptable tolerances, will mean a loss of profit to the buyer without price adjustments.

-Changes may be made to this plan according to the realization requirements.

-The furniture and the flooring layout are given only as an example. -Full information about the radiators, electrical and ventilation equipment will be provided during construction.

-The measurements of the radiators and the location of the false ceilings are given only as an example.

-The kitchen layout and technical equipment sizes are provided for information only and are not contractual. Specific documents can be provided during construction