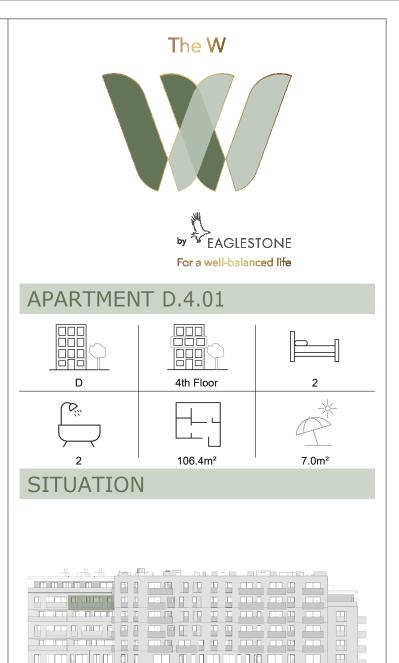

## SCALE 1:75

## MATERIALS

## EXTERIOR

- Measurements are given on a gross basis, without finishing work. Some measurements and drawings can be subject to changes during construction.

-Each difference being more or less and within acceptable tolerances, will mean a loss of profit to the buyer without price adjustments.

-Changes may be made to this plan according to the realization requirements.

-The furniture and the flooring layout are given only as an example. -Full information about the radiators, electrical and ventilation equipment will be provided during construction.

-The measurements of the radiators and the location of the false ceilings are given only as an example.

-The kitchen layout and technical equipment sizes are provided for information only and are not contractual. Specific documents can be provided during construction