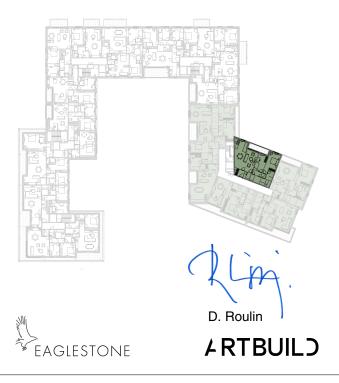

## SCALE 1:75

## MATERIALS

## EXTERIOR

- Measurements are given on a gross basis, without finishing work. Some measurements and drawings can be subject to changes during construction.

-Each difference being more or less and within acceptable tolerances, will mean a loss of profit to the buyer without price adjustments.

-Changes may be made to this plan according to the realization requirements.

-The furniture and the flooring layout are given only as an example. -Full information about the radiators, electrical and ventilation equipment will be provided during construction.

-The measurements of the radiators and the location of the false ceilings are given only as an example.

-The kitchen layout and technical equipment sizes are provided for information only and are not contractual. Specific documents can be provided during construction